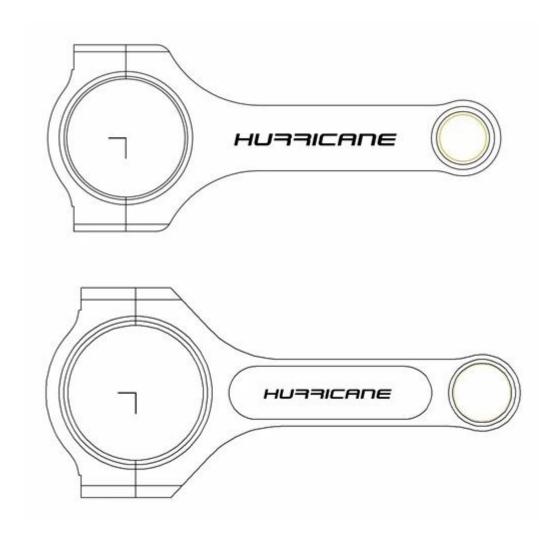

## **FAQ**

A: May I put our brand on Rods?

B: Yes, of course. All rods could be laser engraved Logo like below. If you need logo printing service , please kindly <u>contact our sales team</u> for more information