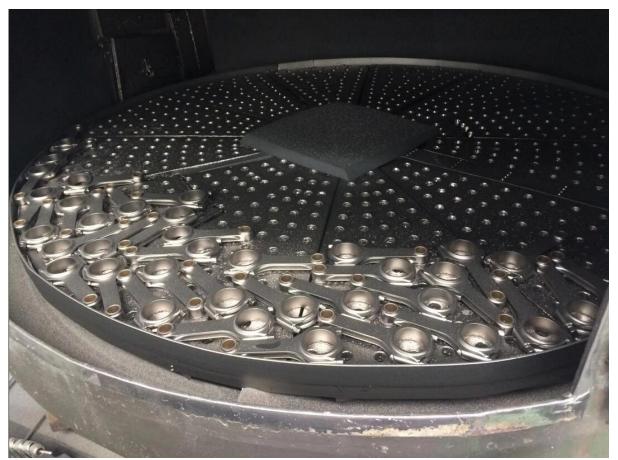

Shot Peening for improved fatigue life.

Note: This is the shot blasting machine.

**4340 forged Fiat connecting rods** before we produced includes:

Fiat Punto 1.4L T-Jet 129MM H beam conrods

Fiat 118MM H beam conrods