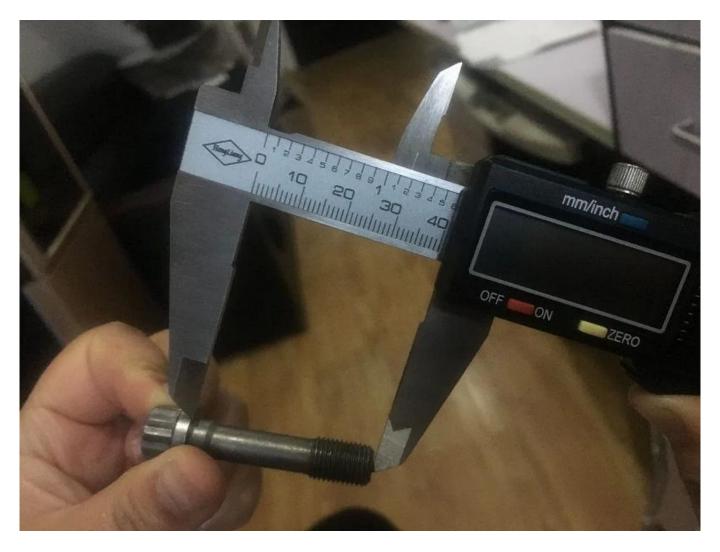

This is our Hurricane replacement ARP2000 3/8 1/6 inch connecting rods bolts, sold seperately, our conrods bolts could reach 210,000PSI. Of course if you prefer to install original ARP2000 rod bolts, our conrods will perfectly match ARP2000 bolts as well. For more compared data, please check our news page: *Hurricane Connecting Rod Bolt Information* 