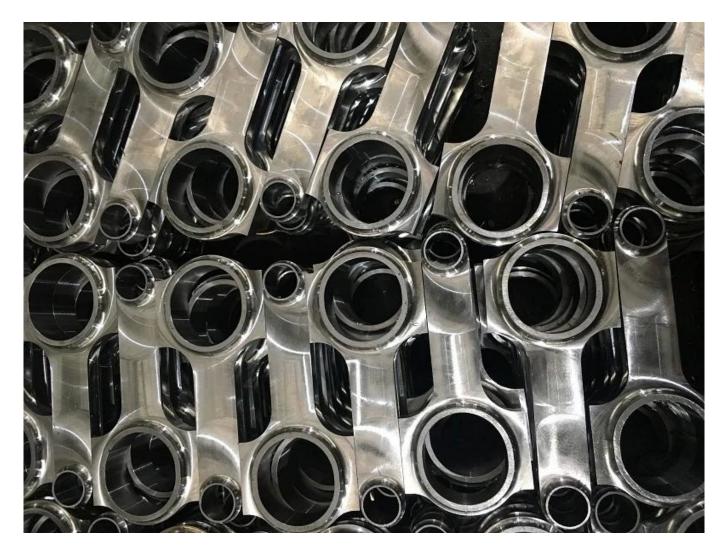

Brand: Hurricane

Engine: Toyota Corolla Celica 7AFE 1.8L

Part Type: Connecting Rods

Center to Center Length: 132.49mm/5.216" Big End Bore Diameter: 51mm/2.008" Big End Width: 21.79mm/0.858"

Small End Bore Diameter: 20mm /0.787" Small End Width: 21.79mm/0.858"

Beam Style: H-beam

Connecting Rod Bolt Diameter:3/8"

Approximate Connecting Rod Weight: ~g/piece

Advertised Horsepower Rating: 550hp

Quantity: Sold as 4 pieces /set Material: Forged 4340 steel

Connecting Rod Finish: Shot-peened, Polished

Pin: Bronze wrist pin bushings Wrist Pin Style: Floating

Cap Retention Style: Cap screw

Weight Matched Set: Yes ,Balanced +/- 1g

Magnafluxed: Yes

Private Label: Yes ,available Custom design: Yes, accept

## 5.236 performance conrods for toyota 7AFE 1.8L engine Feature:

High Tensile 4340 forged steel
One Piece forging
Hardness of HRC34-38
Dowelled caps for precision alignment
Silcone Bronze bushings for floating pins
X-RAY & Sonic tested
Quenching and heat treated
Shot peened
100% Magnafluxed
Weight Matched Sets +/- 1 gram
Vacuum degassed to remove impurities.
Designed for engines exceeding 550 horsepower