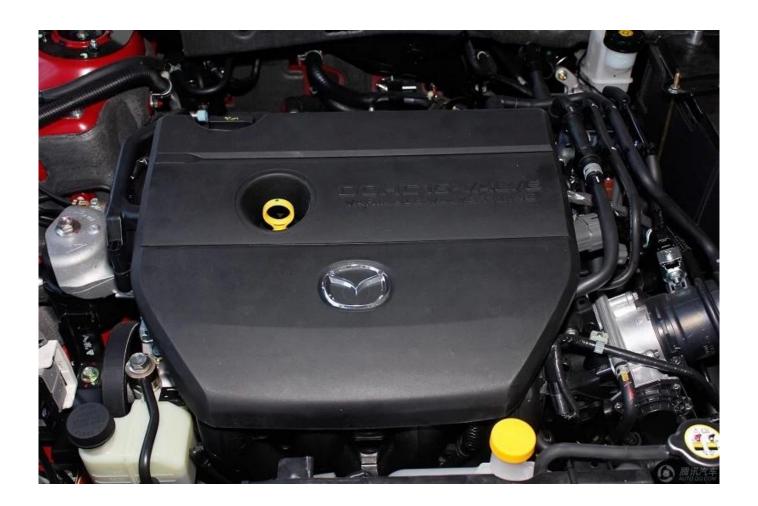

nd All rods Come with the bronzed bushing suitable for the floating piston

pin. Hurricane factory performance connecting rods have a wide variety of sizes and applications, including some custom and specialty sizes. If what you are looking for are not listed in our website, please fill in *Custom Connecting Rod Form* or *contact* our skilled staff directly.



Note: mazda mzr connecting rods machining progress: drill big and small end bore.



Note: Final finished Mazda MZR 2.0L connecting rods will weight-matched into sets and boxed.

Hurricane Factory also have X beam and I beam design for mazda mzr connecting rods, please view:

- 1. Mazda MZR 2.0 4340 Forged Steel X-Beam Connecting Rod
- 2. 4340 Steel 146 x 21mm I beam connecting rods for Mazda MZR 2.0L

## Mazda 2.0L Engine Picture