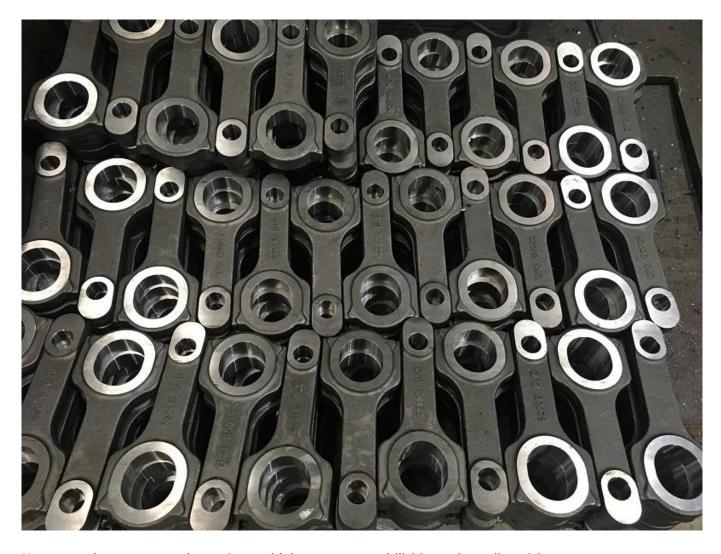

Note: mazda mzr connecting rods machining progress: drill big and small end bore.

Note: Final finished Mazda MZR 2.0L connecting rods will weight-matched into sets and boxed.

Hurricane Factory also have X beam and I beam design for mazda mzr connecting rods, please view: