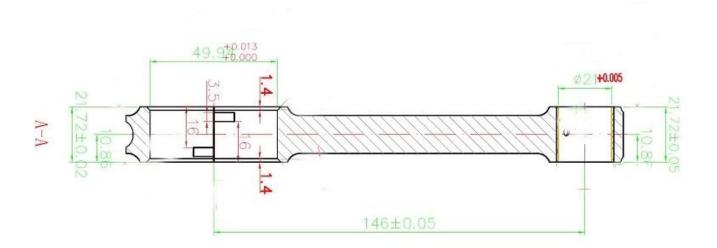

Brand: Hurricane

Engine: Mazda B2000 MZR / Ford Focus Duratec 2.0L

Part Type: Connecting Rods

Center to Center Length: 146mm/5.748" Big End Bore Diameter: 49.94mm/1.966"

Big End Width: 21.72mm/0.855"

Small End Bore Diameter: 21mm /0.827" Small End Width: 21.72mm/0.855"

Beam Style: H-beam

Connecting Rod Bolt Diameter:3/8"

Approximate Connecting Rod Weight: 485g/piece

Advertised Horsepower Rating: 550hp

Quantity: Sold as 4 pieces /set Material: Forged 4340 steel

Connecting Rod Finish: Shot-peened, Polished

## Ford/Mazda Duratec/MZR 2.0 Forged conrods Main Dimension

Hurricane factory Ford/Mazda Durate/MZR 2.0 forged conrods main dimension, tolearance and bearing size information at below: