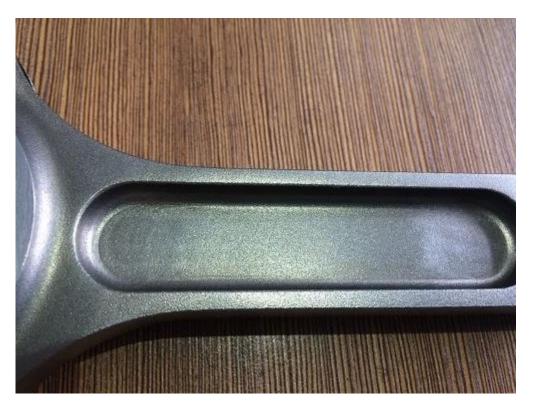

Note: Other 4340 I beam conrods, CNC tool vestige is very clear.

Note: Hurricane connecting rods are hard to see the CNC tool vestige with beautiful appearance.

Computer controlled numeric(CNC) machining allows us to offer a wider variety of rods in terms of rod length and beam construction. Except I beam, Hurricane also offer H beam design for Mazda 6 Connecting Rods, For more information, Please check our product page at: <u>4340 Steel Mazda MZR</u> <u>2.0L h beam connecting rods,146mm rod length</u>