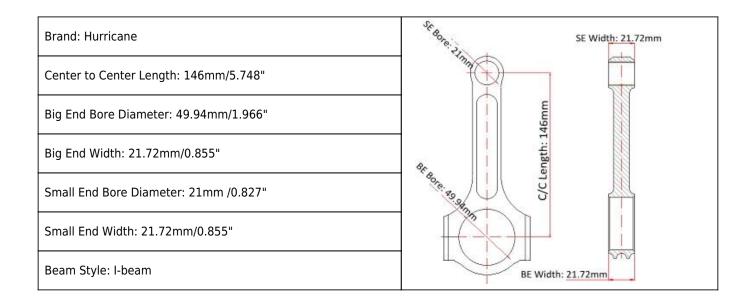

## Mazda 6 Connecting Rods Main Sizes

## Mazda MZR connecting rods Features

| Connecting Rod Bolt Diameter      | 3/8"                      |
|-----------------------------------|---------------------------|
| Approximate Connecting Rod Weight | XXXg                      |
| Advertised Horsepower Rating      | 700hp                     |
| Quantity                          | Sold as 4 pieces /set     |
| Material                          | Forged 4340 steel         |
| Connecting Rod Finish             | Shot-peened, Polished     |
| Pin                               | Bronze wrist pin bushings |
| Wrist Pin Style                   | Floating                  |
| Cap Retention Style               | Cap screw                 |
| Weight Matched Set                | Yes ,Balanced +/- 1g      |
| Magnafluxed                       | Yes                       |
| Private Label                     | Yes ,available            |
| Custom design                     | Yes, accept               |