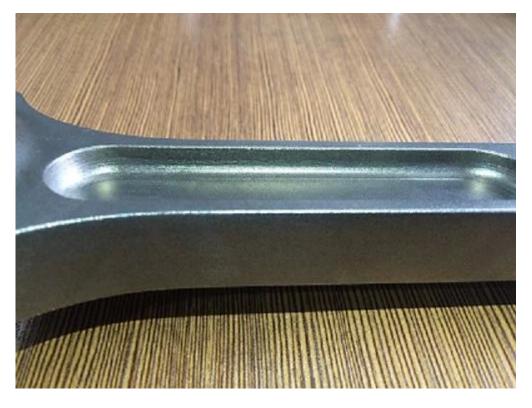

Note: Other 4340 I beam conrods, CNC tool vestige is very clear.

Note: Hurricane connecting rods are hard to see the CNC tool vestige with beautiful appearance.

Computer controlled numeric(CNC) machining allows us to offer a wider variety of rods in terms of rod length and beam construction. Except I beam, Hurricane also offer H beam design for Mazda 6 Connecting Rods, For more information, Please check our product page at: <u>4340 Steel Mazda MZR</u> <u>2.0L h beam connecting rods,146mm rod length</u>