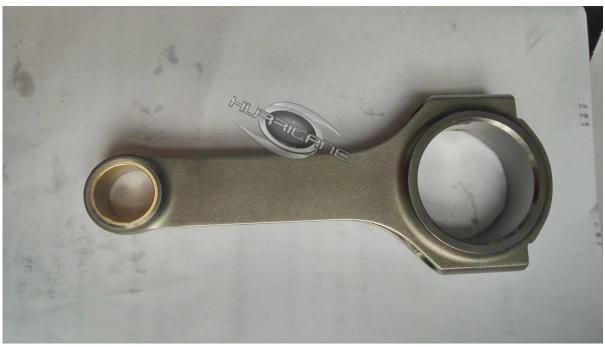

## Mitsubishi 4B10 Connecting Rods Description

- 1. Designed and processed by CNC machine
- 2. Fully machined from 4340 / EN24 aircraft chrome moly forged steel
- 3. H-beam shape for weight saving and high strength
- 4. All big and small ends are finished with SUNNEN honing machine
- 5. All Small ends are bronze bushed for fully floating pin
- 6. All surfaces shot peened and stress relieved
- 7. Packaged in balanced sets +/- 1 gram
- 8. Suitable for standard **ARP2000 Rod Bolts**