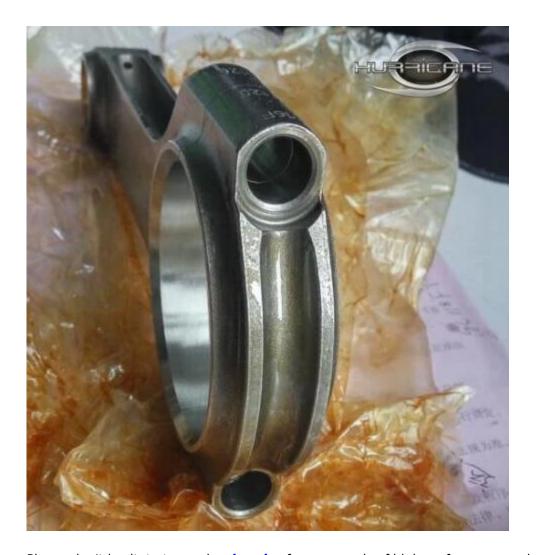

## Mitsubishi 4B10 Connecting Rods Description

- 1. Designed and processed by CNC machine
- 2. Fully machined from 4340 / EN24 aircraft chrome moly forged steel
- 3. H-beam shape for weight saving and high strength
- 4. All big and small ends are finished with SUNNEN honing machine
- 5. All Small ends are bronze bushed for fully floating pin
- 6. All surfaces shot peened and stress relieved
- 7. Packaged in balanced sets +/- 1 gram
- 8. Suitable for standard **ARP2000 Rod Bolts**