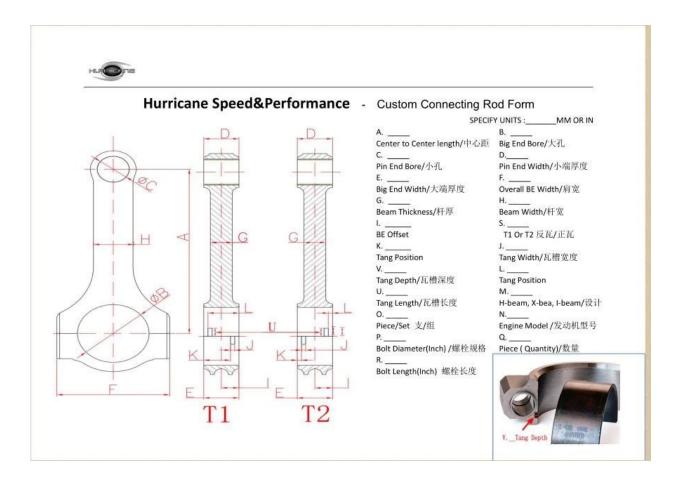

Please don't hesitate to send us **inquiry** for any needs of high performance rods . And Custom manufacturing is acceptable , here are some steps for your reference on custom rods :

- 1) sending drawing or sample to us , then we make quote detail
- 2) if you agree our quotation , then we design drawing
- 3) each other confirm the drawing and deal detail
- 4) all confirm finished , 30% deposit required , then we make sample for you to test if necessary
- 5) balance before shipping, then arrange shipping once received balance payment .