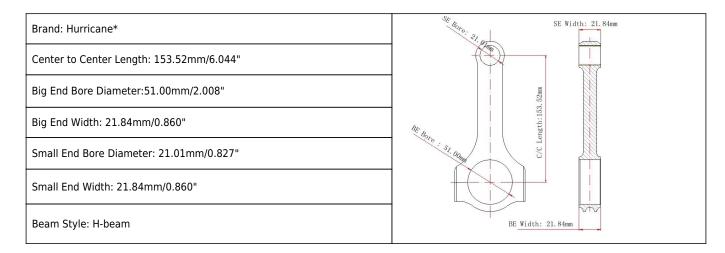

## Mitsubishi 4B10 Connecting Rods Main Sizes



## Mitsubishi 4B10 Connecting Rods Features

| Connecting Rod Bolt Diameter      | 3/8"                      |  |
|-----------------------------------|---------------------------|--|
| Approximate Connecting Rod Weight | XXX                       |  |
| Advertised Horsepower Rating      | 550hp                     |  |
| Quantity                          | Sold as 4 pieces /set     |  |
| Material                          | Forged 4340 steel         |  |
| Connecting Rod Finish             | Shot-peened, Polished     |  |
| Pin                               | Bronze wrist pin bushings |  |
| Wrist Pin Style                   | Floating                  |  |
| Cap Retention Style               | Cap screw                 |  |
| Weight Matched Set                | Yes ,Balanced +/- 1g