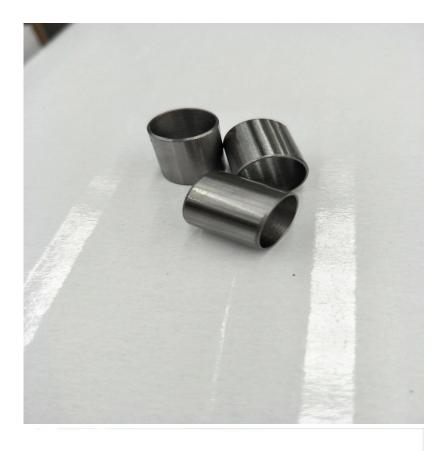

## Honda Acura RSX K20 K20A Connecting Rods Description

Connecting rods for Honda K20 made from 1-piece forgings, Each forging is x-rayed and magnafluxed to insure quality. Precision alignment sleeves dowel are used to connect cap with rods, also for durability and precise cap location. All conrods including a wear resistant Bronze wrist pin bushings for long wrist pin life. Each Sets are weight matched to +/- 1g.