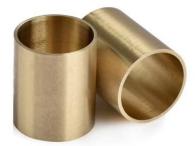

## Connecting Rods For Honda K20 Features

| Connecting Rod Bolt Diameter      | 3/8 "                     |  |
|-----------------------------------|---------------------------|--|
| Approximate Connecting Rod Weight | 560g                      |  |
| Advertised Horsepower Rating      | 550hp                     |  |
| Quantity                          | Sold as 4 pieces /set     |  |
| Material                          | Forged 4340 steel         |  |
| Connecting Rod Finish             | Shot-peened, Polished     |  |
| Pin                               | Bronze wrist pin bushings |  |
| Wrist Pin Style                   | Floating                  |  |
| Cap Retention Style               | Cap screw                 |  |
| Weight Matched Set                | Yes Balanced +/- 1g       |  |
| Magnafluxed                       | Yes                       |  |
| Private Label                     | Yes ,available            |  |
| Custom design                     | Yes, accept               |  |

## Honda Acura RSX K20 K20A Connecting Rods Description

Connecting rods for Honda K20 made from 1-piece forgings, Each forging is x-rayed and magnafluxed to insure quality. Precision alignment sleeves dowel are used to connect cap with rods, also for durability and precise cap location. All conrods including a wear resistant Bronze wrist pin bushings for long wrist pin life. Each Sets are weight matched to +/- 1g.