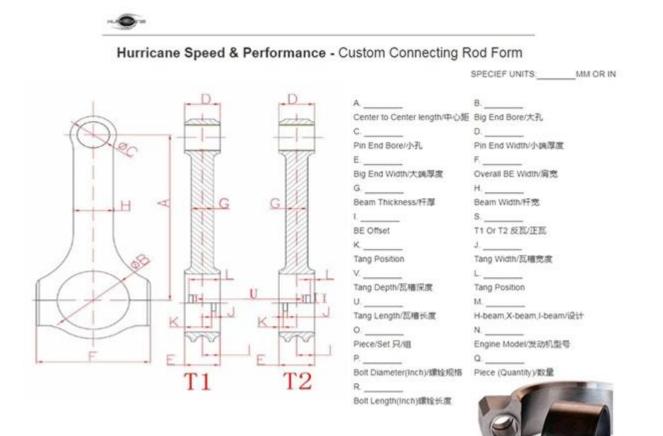

Except BMW M20 H-Beam Connecting Rods 130mm Rod

Length, Hurricane factory also supply forged 4340 connecting rods BMW M20 in 135mm and 140mm I ength. If you are looking for high performance forged conrods without breaking your budget, please feel free **contact us** for your needs . Also , we can custom the rods as your specified specs or design , welcome to contact us if any interest ,the Steps Of Custom Conrods as below :