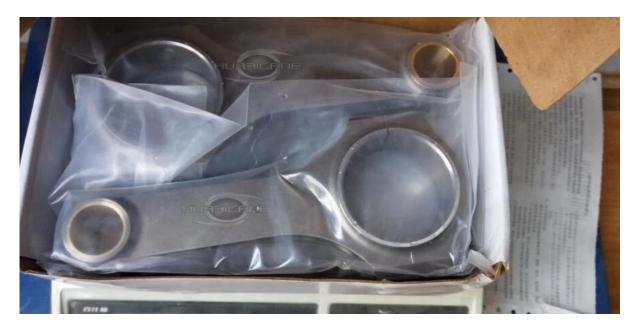

6). H-Beam 130mm Connecting Rods for BMW M20 Engines are fully inspected and then packaged in 6 pcs per set, balance weighted in +/-1 gram per set.

BMW M20 H-Beam Connecting Rods (6 PCS) will be packaged well in carton if air-express used .