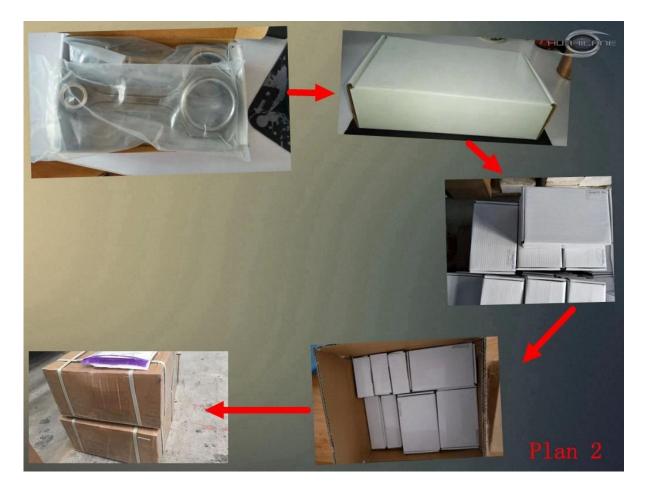

Except BMW M20 H-Beam Connecting Rods 130mm Rod

Length, Hurricane factory also supply forged 4340 connecting rods BMW M20 in 135mm and 140mm I ength. If you are looking for high performance forged conrods without breaking your budget, please feel free **contact us** for your needs . Also , we can custom the rods as your specified specs or design , welcome to contact us if any interest ,the Steps Of Custom Conrods as below :

1) received the drawing or sample , then we make quote detail

2) if you agree our quote , then we design drawing

3) each other confirm the drawing and deal detail

4) all confirm finished , 30% deposit required , then we make sample for you to test if necessary

5) balance before shipping , then we arrange shipping by your forwarder or our forwarder in time once received payment .