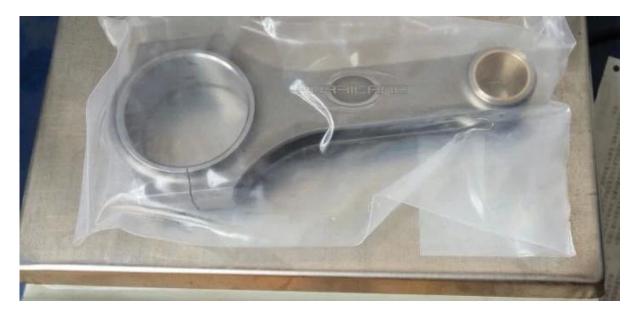

6). H-Beam 130mm Connecting Rods for BMW M20 Engines are fully inspected and then packaged in 6 pcs per set, balance weighted in +/-1 gram per set.

BMW M20 H-Beam Connecting Rods (6 PCS) will be packaged well in carton if air-express used .