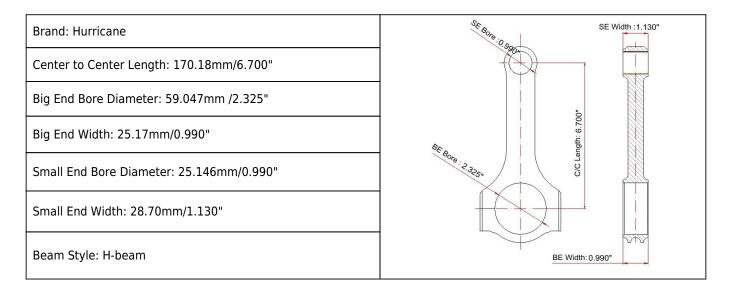

#### GM V8 performance H beam Connecting Rods Main Sizes

# Chevy V8 BBC 6.700" H beam Conrods Description

GM BBC forged connecting rods made from high tensile chromoly 4340 steel forgings for super strength and durability, GM V8 performance H beam connecting rods are 100% CNC machine to meet high quality standard, engineered to H-beam to save more weights and designed to **round shoulder** for beautiful appearance, bronze wrist pin bushings are also fitted to each bbc rods for increased wear resistance, and are compatible with aftermarket forged pistons without additional machining. Chevy V8 BBC 6.700" H beam conrods could support 1000 horsepower.