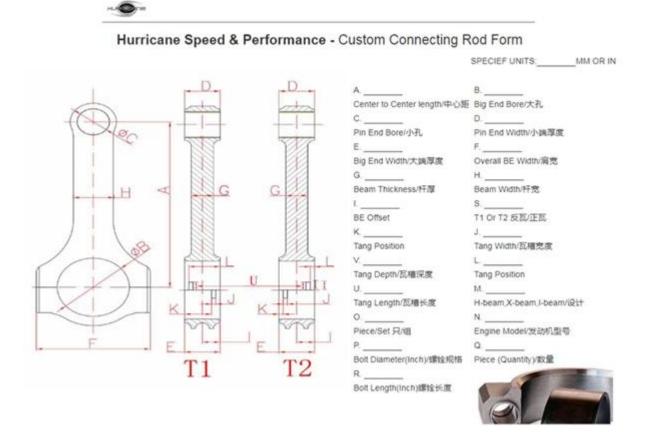

# FAQs:

Q : Can you do **custom connecting rods**?

A: Yes, there are some steps for your reference as below:

1)received the drawing or sample or the full specs of your rods (Custom Connecting Rod Form ) , then we make quote detail

- 2) if you agree our quote, then we design drawing
- 3) Confirm the drawing and deal details
- 4) All confirm finished, 30% deposit required, then we make sample for you to test if necessary
- 5) balance before shipping , then we arrange shipping by your forwarder or our forwarder in time once received payment .

You also can **click here** to fill in all your rods sizes and send file back to us, after checked , accurate quotation will be sent to you by email within 3 days .