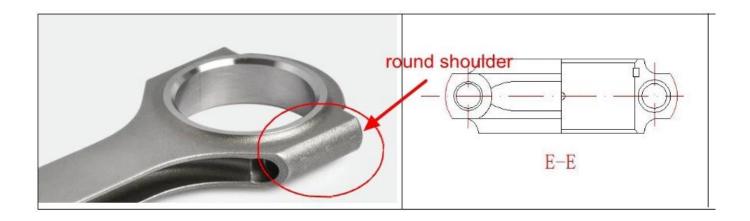

# Chevy V8 BBC 6.700" H beam Conrods Description

GM BBC forged connecting rods made from high tensile chromoly 4340 steel forgings for super strength and durability, GM V8 performance H beam connecting rods are 100% CNC machine to meet high quality standard, engineered to H-beam to save more weights and designed to **round shoulder** for beautiful appearance, bronze wrist pin bushings are also fitted to each bbc rods for increased wear resistance, and are compatible with aftermarket forged pistons without additional machining. Chevy V8 BBC 6.700" H beam conrods could support 1000 horsepower.

#### Chevrolet(gm) H-beam Connecting Rod Picture